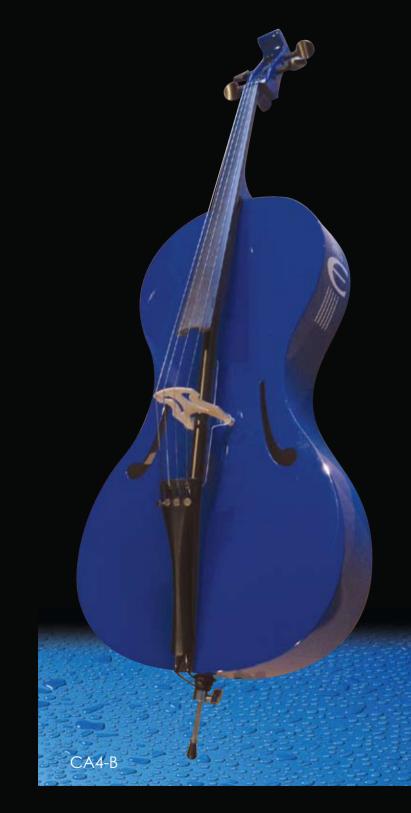

## Construction:

Materials: All wood neck and body.

Finishes: Epoch Instruments use the latest hi-tech, durable 2-pack finish. The CA cello has a full gloss finish comprising a coloured body with a traditional burst matching neck.

## Colours:

Traditional. Gloss: Blue, Green, Violet, Red, Pink Pearl: White and Yellow

e p c p c b PO Box 10582 Southport Qld 4215 Australia. Ph: +61 7 5532 8445 sales@epochstrings.com.au www.epochstrings.com.au